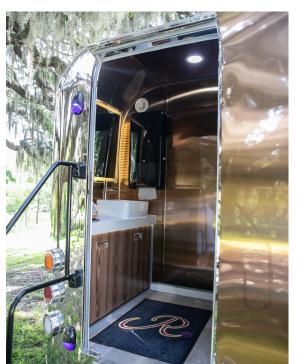

## Features:

Two Private Bathrooms

Solid surface counters and surface mounted sinks

Stainless Steel Polished Exterior

Low Level Blue Lighting

540 Uses

## functionality

The Royal Restrooms Vintage Series Restroom is designed to blend right into any setting. The polished stainless-steel exterior brings the initial "wow" effect which continues with the functionality and style of the interior.