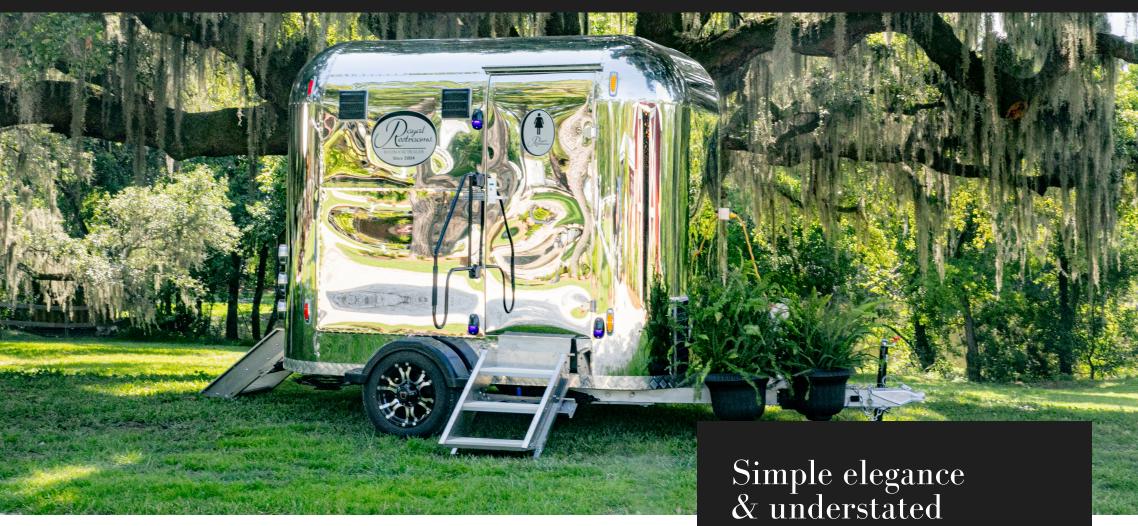

## Two Stall Vintage Series

## functionality

The Royal Restrooms Vintage Series Restroom is designed to blend right into any setting. The polished stainless-steel exterior brings the initial "wow" effect which continues with the functionality and style of the interior.