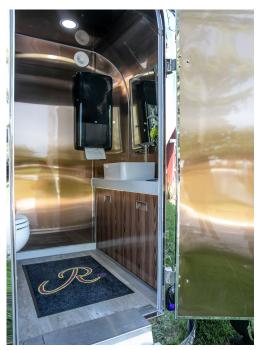

## Features:

Two Private Bathrooms

Solid surface counters and surface mounted sinks

Stainless Steel Polished Exterior

Low Level Blue Lighting

540 Uses

## functionality

The Royal Restrooms Vintage Series Restroom is designed to blend right into any setting. The polished stainless-steel exterior brings the initial "wow" effect which continues with the functionality and style of the interior.